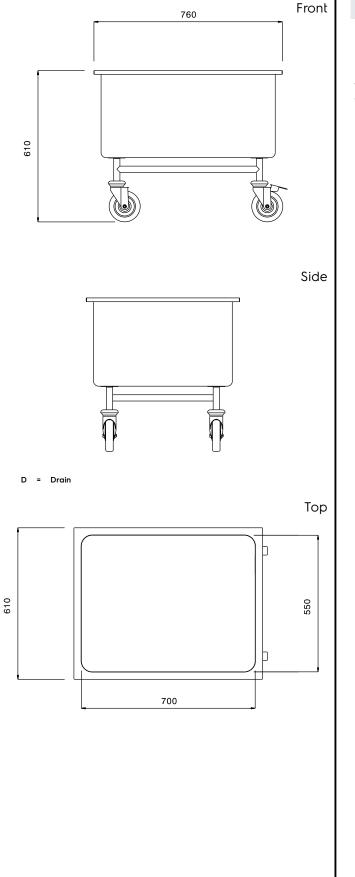

## Key Information:

External dimensions, Width: 361266 (SSTR07) External dimensions, Depth: External dimensions, Height: Wheel material: Wheel diameter: Net weight:

760 mm 610 mm 610 mm Zinc plated Ø 125 ISO 9001; ISO 14001 kg