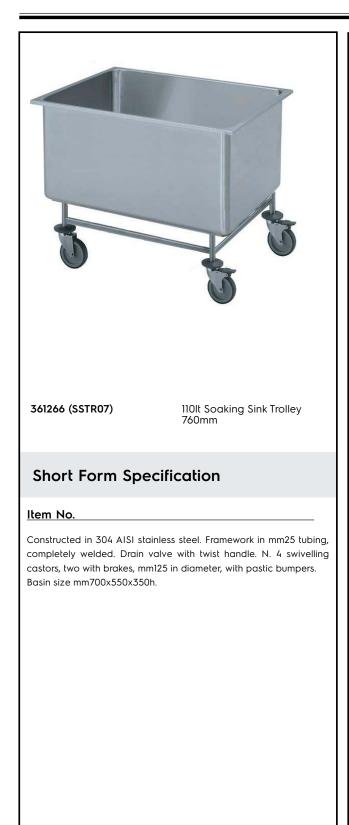

Service Trolleys Soaking Sink Trolley - 110 liter, 760 mm

| ITEM #  |      |      |  |
|---------|------|------|--|
| MODEL # |      |      |  |
| NAME #  |      |      |  |
| SIS #   | <br> | <br> |  |
| AIA #   | <br> | <br> |  |

### **Main Features**

- Framework in 25 mm tubing, completely welded.
- Basin 700x550x350 mm in size.
- Unit to have a drain valve with twist handle.
- 4 pivoting Ø 125 mm wheels, 2 of which with brakes, fitted with plastic bumpers

### Construction

• Constructed entirely in 304 AISI stainless steel.

## Key Information:

External dimensions, Width: 361266 (SSTR07) External dimensions, Depth: External dimensions, Height: Wheel material: Wheel diameter: Net weight:

760 mm 610 mm 610 mm Zinc plated Ø 125 ISO 9001; ISO 14001 kg